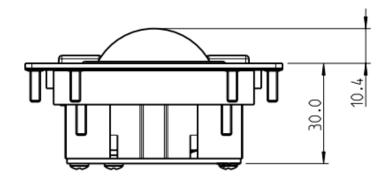

## **Mechanical Data**

- Dimensions of 112 x 77 x 42 mm
- 1,5 mm travel keys with tactile feel
- Operation force 0,65 N
- 3 keys for mouse functions
- 13 x 13 mm ATK keycaps
- Durability > 2 million turns
- Storage temperature -25°C +80°C
- Operation temperature 0°C +60°C
- Protection IP65 (static)

## **Drawing**