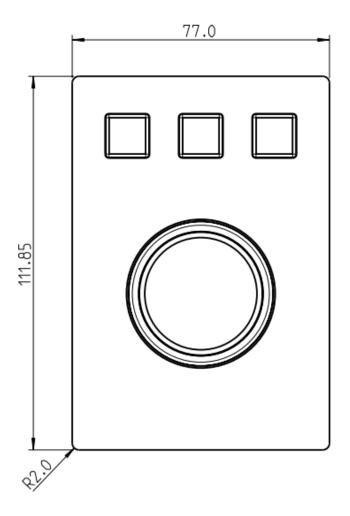

## **Mechanical Data**

- Dimensions of 112 x 77 x 42 mm
- 1,5 mm travel keys with tactile feel
- Operation force 0,65 N
- 3 keys for mouse functions
- 13 x 13 mm ATK keycaps
- Durability > 2 million turns
- Storage temperature -25°C +80°C
- Operation temperature 0°C +60°C
- Protection IP65 (static)

## **Drawing**