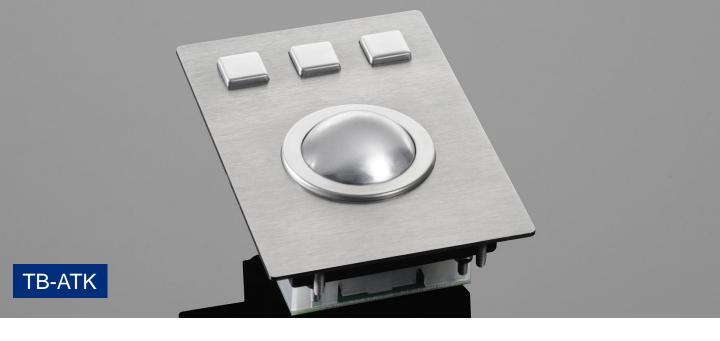

## **Features**

- Predestined for public surroundings (vandalism risk), industrial extreme surroundings
- Carbon contact technology
- High operating comfort thanks to our specially developed long-stroke keys
- Trackball, keycaps and front panel made of stainless steel
- Mounting angle up to 45°
- Almost resistant to the effects of violence
- Key symbols are done by laser etching
- Customized symbols possible
- Any customer-specific adaptations can be implemented on request

## **Mechanical Data**

- Dimensions of 112 x 77 x 42 mm
- 1,5 mm travel keys with tactile feel
- Operation force 0,65 N
- 3 keys for mouse functions
- 13 x 13 mm ATK keycaps
- Durability > 2 million turns
- Storage temperature -25°C +80°C
- Operation temperature 0°C +60°C
- Protection IP65 (static)