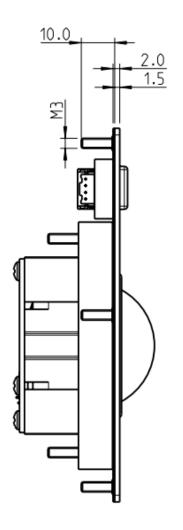

## **Mechanical Data**

- Dimensions of 112 x 77 x 42 mm
- 1,5 mm travel keys with tactile feel
- Operation force 0,65 N
- 3 keys for mouse functions
- 13 x 13 mm ATK keycaps
- Durability > 2 million turns
- Storage temperature -25°C +80°C
- Operation temperature 0°C +60°C
- Protection IP65 (static)

## **Drawing**