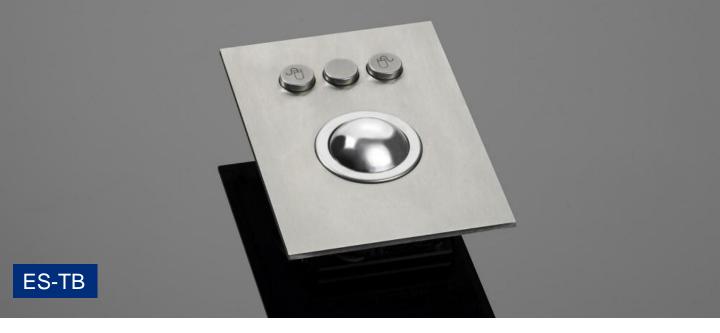

#### **Features**

- Predestined for public surroundings (vandalism risk), industrial extreme surroundings
- Carbon contact technology
- High operating comfort thanks to our specially developed long-stroke keys
- Trackball, keycaps and front panel made of stainless steel
- Mounting angle up to 45°
- Almost resistant to the effects of violence
- Key symbols are done by laser etching
- Customized symbols possible
- Any customer-specific adaptations can be implemented on request
- Available with or without front panel

### **Mechanical Data**

- Dimensions of 130 x 94 x 42 mm
- 3,25 mm travel keys with tactile feel
- Operation force 0,65 N
- 3 keys for mouse functions
- Ergonomic 15 mm keycaps
- Durability > 2 million turns
- Storage temperature -25°C +80°C
- Operation temperature 0°C +60°C
- Protection IP65 (static)