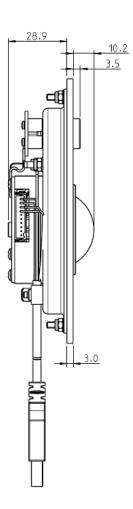

# **Drawing**

### **Mechanical Data**

- Dimensions of 130 x 94 x 42 mm
- 3,25 mm travel keys with tactile feel
- Operation force 0,65 N
- 3 keys for mouse functions
- Ergonomic 15 mm keycaps
- Durability > 2 million turns
- Storage temperature -25°C +80°C
- Operation temperature 0°C +60°C
- Protection IP65 (static)