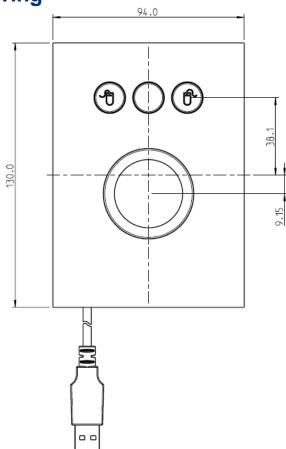

# **Drawing**

### **Mechanical Data**

- Dimensions of 130 x 94 x 42 mm
- 3,25 mm travel keys with tactile feel
- Operation force 0,65 N
- 3 keys for mouse functions
- Ergonomic 15 mm keycaps
- Durability > 2 million turns
- Storage temperature -25°C +80°C
- Operation temperature 0°C +60°C
- Protection IP65 (static)