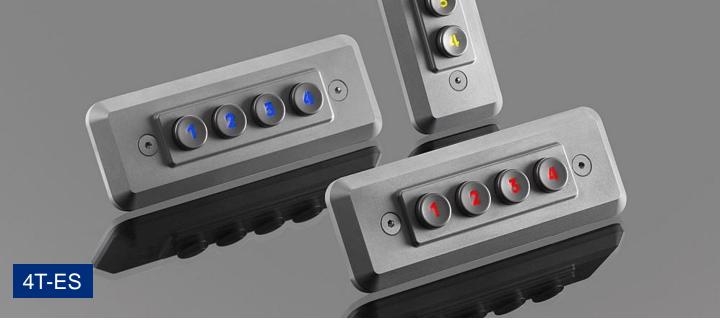

#### **Features**

- Predestined for public surroundings (vandalism risk), industrial extreme surroundings
- Carbon contact technology
- High operating comfort thanks to our specially developed long-stroke keys
- Keycaps and complete housing made of stainless steel
- Almost resistant to the effects of violence
- Available with and without backlight
- Backlit key symbols are done by laser cutting
- Backlight available in different colours
- Any customer-specific adaptations can be implemented on request

#### **Mechanical Data**

- Dimensions of 119 x 43 x 22 mm
- 3,25 mm travel keys with tactile feel
- Operation force 0,65 N
- 4 keys in compact layout
- Ergonomic 15 mm keycaps
- Durability > 10 million ops.
- Storage temperature -40°C +70°C
- Operation temperature 0°C +60°C (optional -20°C - +60°C)
- Protection IP65, IK09

### **Versions**

Laser etched keycaps

Backlit keycaps