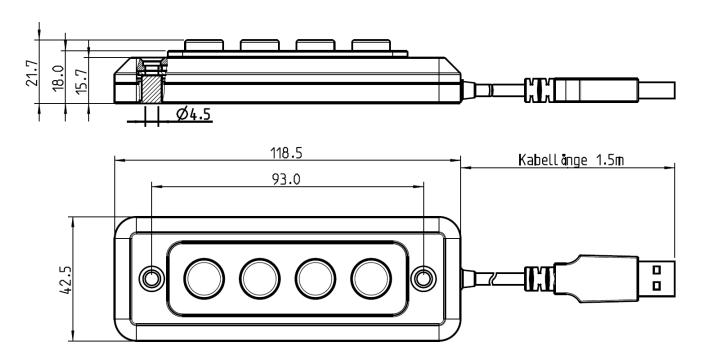

# **Drawing**

#### **Mechanical Data**

- Dimensions of 119 x 43 x 22 mm
- 3,25 mm travel keys with tactile feel
- Operation force 0,65 N
- 4 keys in compact layout
- Ergonomic 15 mm keycaps
- Durability > 10 million ops.
- Storage temperature -40°C +70°C
- Operation temperature 0°C +60°C (optional -20°C - +60°C)
- Protection IP65, IK09