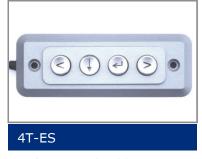

and complete housing made of stainless steel
- Almost resistant to the effects of violence
- Available with and without backlight
- Backlit key symbols are done by laser cutting
- Backlight available in different colours
- Any customer-specific adaptations can be implemented on request

#### **Mechanical Data**

- Dimensions of 119 x 43 x 22 mm
- 3,25 mm travel keys with tactile feel
- Operation force 0,65 N
- 4 keys in compact layout
- Ergonomic 15 mm keycaps
- Durability > 10 million ops.
- Storage temperature -40°C +70°C
- Operation temperature 0°C +60°C (optional -20°C - +60°C)
- Protection IP65, IK09

## **Electrical Data**

- Connection via USB 2.0
- Power supply + 5 V/DC, 50 mA
- 2-key rollover
- Autorepeat
- CE Compliant
- RoHS/Reach Compliant



# **Drawing**



### **Versions**



Laser etched keycaps



Backlit keycaps