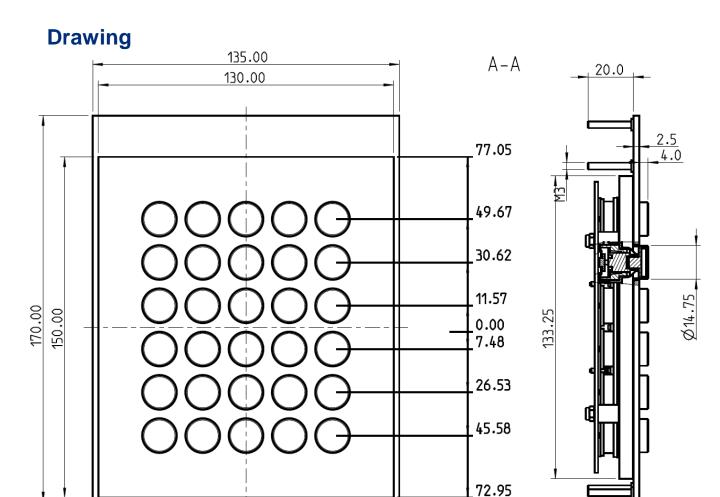

## **Mechanical Data**

- Dimensions of 170 x 135 x 27 mm
- 3,25 mm travel keys with tactile feel
- Operation force 0,65 N
- 30 keys in compact layout
- Ergonomic 15 mm keycaps
- Durability > 10 million ops.
- Storage temperature -40°C +70°C
- Operation temperature 0°C +60°C (optional -20°C - +60°C)
- Protection IP65, IK09