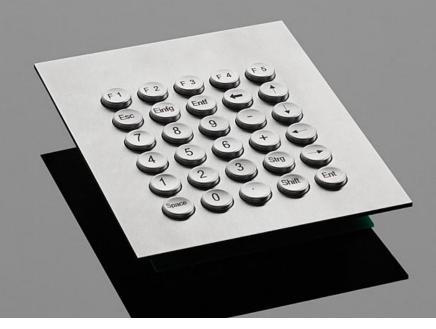

## **Features**

**30T-ES** 

- All keys are completely freely programmable (data strings with up to 16/32 digits possible)
- Predestined for public surroundings (vandalism risk), industrial extreme surroundings
- Carbon contact technology
- High operating comfort thanks to our specially developed long-stroke keys
- Keycaps and front panel made of stainless steel
- Almost resistant to the effects of violence
- Key symbols are done by laser etching
- Any country variant is possible
- Any customer-specific adaptations can be implemented on request
- Available with front panel or in stainless steel housing

## **Mechanical Data**

- Dimensions of 170 x 135 x 27 mm
- 3,25 mm travel keys with tactile feel
- Operation force 0,65 N
- 30 keys in compact layout
- Ergonomic 15 mm keycaps
- Durability > 10 million ops.
- Storage temperature -40°C +70°C
- Operation temperature 0°C +60°C (optional -20°C - +60°C)
- Protection IP65, IK09