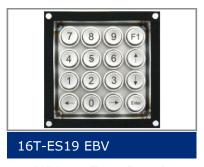

16T-ES19

#### **Features**

- Predestined for public surroundings (vandalism risk), industrial extreme surroundings
- Carbon contact technology
- High operating comfort thanks to our specially developed long-stroke keys
- Keycaps and front panel made of stainless steel
- Almost resistant to the effects of violence
- Key symbols are done by laser etching
- Any layout is possible
- Any customer-specific adaptations can be implemented on request
- Available with or without Front Panel, with backlit keycaps and trackball

### **Mechanical Data**

- Dimensions of 111 x 111 x 39 mm
- 3,25 mm travel keys with tactile feel
- Operation force 0,65 N
- 16 keys in compact layout
- Ergonomic 15 mm keycaps
- Durability > 10 million ops.
- Storage temperature -40°C +70°C
- Operation temperature 0°C +60°C (optional -20°C - +60°C)
- Protection IP65, IK09

## **Electrical Data**

- Connection options: USB 2.0 or PS/2
- Power supply + 5 V/DC, 50 mA
- 2-key rollover
- Autorepeat
- CE Compliant
- RoHS/Reach Compliant