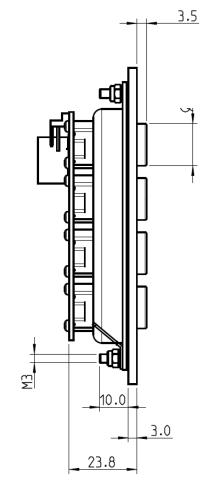

# **Drawing**

### **Mechanical Data**

- Dimensions of 111 x 111 x 39 mm
- 3,25 mm travel keys with tactile feel
- Operation force 0,65 N
- 16 keys in compact layout
- Ergonomic 15 mm keycaps
- Durability > 10 million ops.
- Storage temperature -40°C +70°C
- Operation temperature 0°C +60°C (optional -20°C - +60°C)
- Protection IP65, IK09