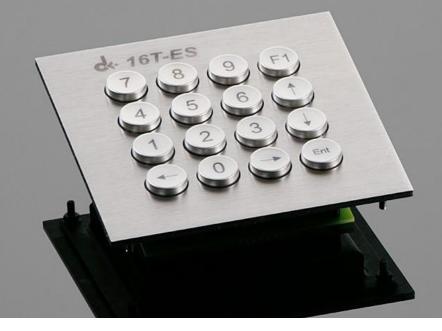

#### **Features**

- Predestined for public surroundings (vandalism risk), industrial extreme surroundings
- Carbon contact technology
- High operating comfort thanks to our specially developed long-stroke keys
- Keycaps and front panel made of stainless steel
- Almost resistant to the effects of violence
- Key symbols are done by laser etching
- Any layout is possible
- Any customer-specific adaptations can be implemented on request
- Available with or without Front Panel, with backlit keycaps and trackball

### **Mechanical Data**

- Dimensions of 111 x 111 x 39 mm
- 3,25 mm travel keys with tactile feel
- Operation force 0,65 N
- 16 keys in compact layout
- Ergonomic 15 mm keycaps
- Durability > 10 million ops.
- Storage temperature -40°C +70°C
- Operation temperature 0°C +60°C (optional -20°C - +60°C)
- Protection IP65, IK09

## **Electrical Data**

- Connection options: USB 2.0 or PS/2
- Power supply + 5 V/DC, 50 mA
- 2-key rollover
- Autorepeat
- CE Compliant
- RoHS/Reach Compliant