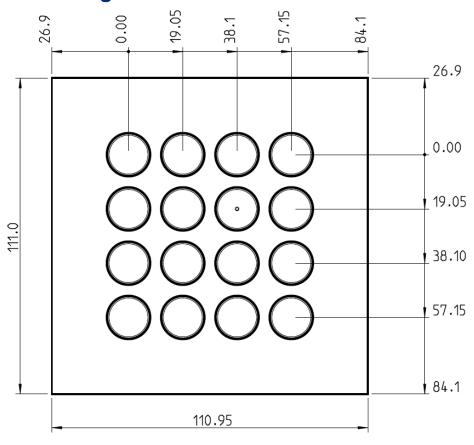

# **Drawing**

### **Mechanical Data**

- Dimensions of 111 x 111 x 39 mm
- 3,25 mm travel keys with tactile feel
- Operation force 0,65 N
- 16 keys in compact layout
- Ergonomic 15 mm keycaps
- Durability > 10 million ops.
- Storage temperature -40°C +70°C
- Operation temperature 0°C +60°C (optional -20°C - +60°C)
- Protection IP65, IK09