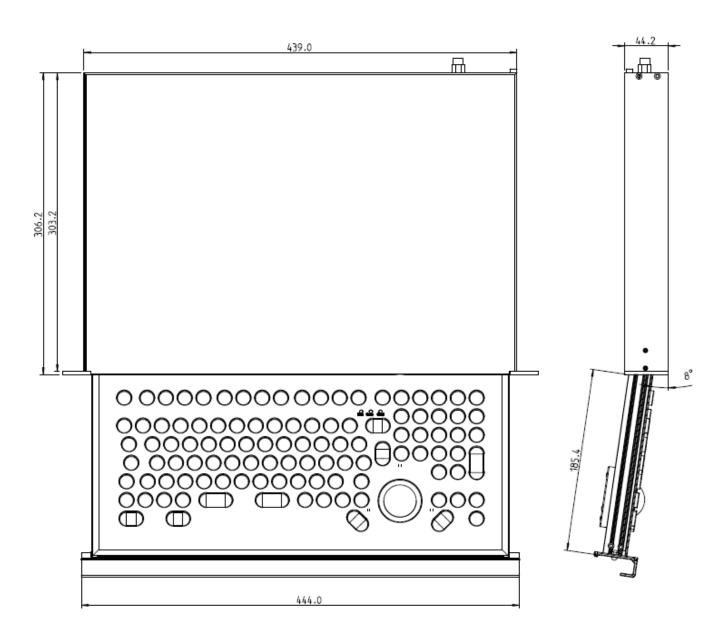

## **Mechanical Data**

- Dimensions of 439 x 306 x 44mm
- 3,25 mm travel keys with tactile feel
- Operation force 0,65 N
- 103 keys in compact layout
- Ergonomic 15 mm keycaps
- Durability > 10 million ops.
- Storage temperature -40°C +70°C
- Operation temperature 0°C +60°C (optional -20°C - +60°C)
- Protection IP65

## **Drawing**