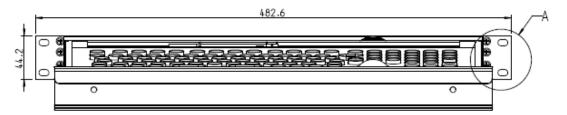

## **Mechanical Data**

- Dimensions of 439 x 306 x 44mm
- 3,25 mm travel keys with tactile feel
- Operation force 0,65 N
- 103 keys in compact layout
- Ergonomic 15 mm keycaps
- Durability > 10 million ops.
- Storage temperature -40°C +70°C
- Operation temperature 0°C +60°C (optional -20°C - +60°C)
- Protection IP65

## **Drawing**