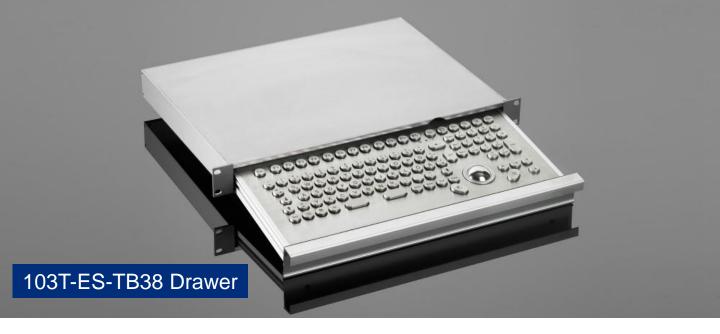

## **Features**

- 19 " drawer keyboard with 1 U (height unit)
- Patented drawer extension with ball bearings and magnetic lock
- Firm locking of the drawer keyboard when inserted
- Excellent sliding properties
- Long service life of the entire drawer keyboard
- Handle bar natural anodized, keycaps and front panel made of stainless steel
- High operating comfort thanks to our specially developed long-stroke keys
- Key symbols are done by laser etching
- Any country variant is possible
- Any customer-specific adaptations can be implemented on request

## **Mechanical Data**

- Dimensions of 439 x 306 x 44mm
- 3,25 mm travel keys with tactile feel
- Operation force 0,65 N
- 103 keys in compact layout
- Ergonomic 15 mm keycaps
- Durability > 10 million ops.
- Storage temperature -40°C +70°C
- Operation temperature 0°C +60°C (optional -20°C - +60°C)
- Protection IP65

## **Electrical Data**

- Connection options: USB 2.0 or PS/2
- Power supply + 5 V/DC, 50 mA
- 2-key rollover
- Autorepeat
- CE Compliant
- RoHS/Reach Compliant