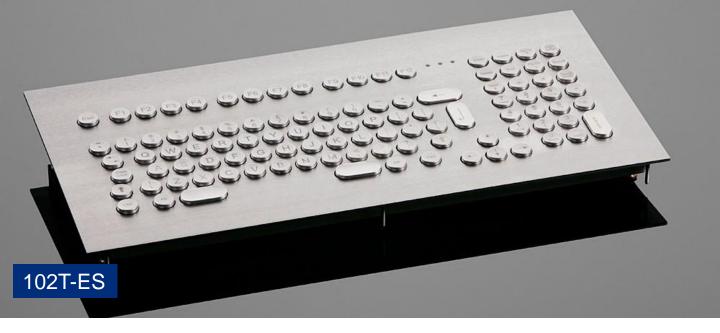

#### **Features**

- Predestined for public surroundings (vandalism risk), industrial extreme surroundings
- Carbon contact technology
- High operating comfort thanks to our specially developed long-stroke keys
- Keycaps and front panel made of stainless steel
- Almost resistant to the effects of violence
- Key symbols are done by laser etching
- Any country variant is possible
- Any customer-specific adaptations can be implemented on request
- Available with or without trackball and with or without Finger Mouse

### **Mechanical Data**

- Dimensions of 430 x 210 x 44 mm
- 3,25 mm travel keys with tactile feel
- Operation force 0,65 N
- 102 keys
- Ergonomic 15 mm keycaps
- Durability > 10 million ops.
- Storage temperature -40°C +70°C
- Operation temperature 0°C +60°C (optional -20°C - +60°C)
- Protection IP65, IK09

## **Electrical Data**

- Connection options: USB 2.0 or PS/2
- Power supply + 5 V/DC, 50 mA
- 2-key rollover
- Autorepeat
- CE Compliant
- RoHS/Reach Compliant