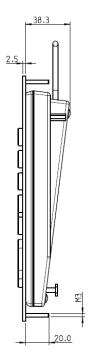

# **Drawing**

### **Mechanical Data**

- Dimensions of 430 x 210 x 44 mm
- 3,25 mm travel keys with tactile feel
- Operation force 0,65 N
- 102 keys
- Ergonomic 15 mm keycaps
- Durability > 10 million ops.
- Storage temperature -40°C +70°C
- Operation temperature 0°C +60°C (optional -20°C - +60°C)
- Protection IP65, IK09