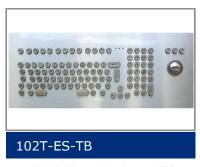

resistant to the effects of violence
- Key symbols are done by laser etching
- Any country variant is possible
- Any customer-specific adaptations can be implemented on request
- Available with or without trackball and with or without Finger Mouse

### **Mechanical Data**

- Dimensions of 430 x 210 x 44 mm
- 3,25 mm travel keys with tactile feel
- Operation force 0,65 N
- 102 keys
- Ergonomic 15 mm keycaps
- Durability > 10 million ops.
- Storage temperature -40°C +70°C
- Operation temperature 0°C +60°C (optional -20°C - +60°C)
- Protection IP65, IK09

## **Electrical Data**

- Connection options: USB 2.0 or PS/2
- Power supply + 5 V/DC, 50 mA
- 2-key rollover
- Autorepeat
- CE Compliant
- RoHS/Reach Compliant



# **Drawing**





## **Versions**



With Front Panel



With Finger Mouse



With Trackball and FP