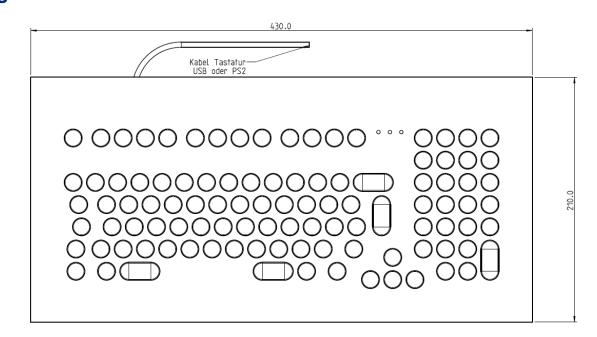

# **Drawing**

### **Mechanical Data**

- Dimensions of 430 x 210 x 44 mm
- 3,25 mm travel keys with tactile feel
- Operation force 0,65 N
- 102 keys
- Ergonomic 15 mm keycaps
- Durability > 10 million ops.
- Storage temperature -40°C +70°C
- Operation temperature 0°C +60°C (optional -20°C - +60°C)
- Protection IP65, IK09