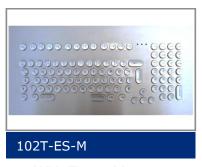

nless steel
- Almost resistant to the effects of violence
- Key symbols are done by laser etching
- Any country variant is possible
- Any customer-specific adaptations can be implemented on request
- Available with or without trackball and with or without Finger Mouse

### **Mechanical Data**

- Dimensions of 430 x 210 x 44 mm
- 3,25 mm travel keys with tactile feel
- Operation force 0,65 N
- 102 keys
- Ergonomic 15 mm keycaps
- Durability > 10 million ops.
- Storage temperature -40°C +70°C
- Operation temperature 0°C +60°C (optional -20°C - +60°C)
- Protection IP65, IK09

## **Electrical Data**

- Connection options: USB 2.0 or PS/2
- Power supply + 5 V/DC, 50 mA
- 2-key rollover
- Autorepeat
- CE Compliant
- RoHS/Reach Compliant



# **Drawing**





## **Versions**



With Front Panel



With Finger Mouse



With Trackball and FP