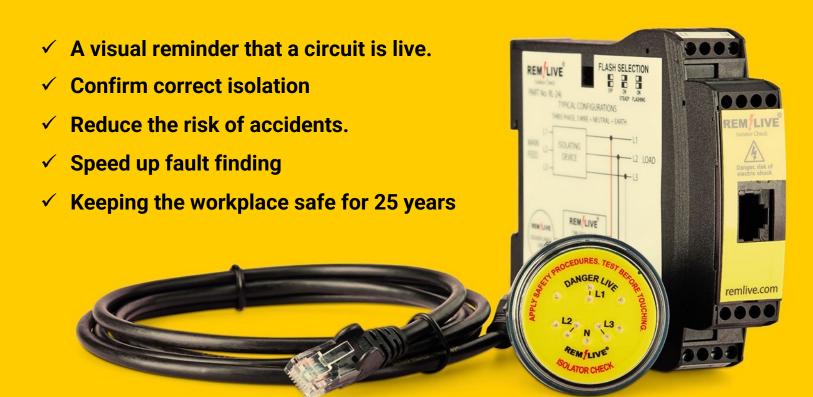

## The REMLIVE RL-24i Isolator Check

- ✓ Confirm correct isolation. Provides the user with a quick and easy method of proof of isolation in lock out / tag out procedures.
- ✓ Attract attention. Bright, flashing LEDs display live/isolation status on the front of a control panel.
- ✓ **Electrical isolation** between the Din rail unit and door mounted display unit. Low voltage to the door ensures maximum safety.
- ✓ Broad range of voltages. Monitor voltages 24V-1000V and individual phase lines, even after phase isolation.
- ✓ New or existing control panels. 30.5mm door footprint,
  22.5mm Din rail width for simple installation. Maintenance free.