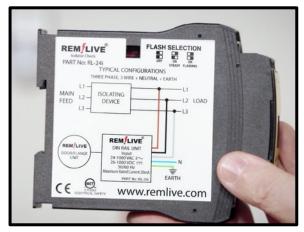

## The REMLIVE RL-24i Isolator Check

- ✓ Confirm correct isolation. Provides the user with a quick and easy method of proof of isolation in lock out / tag out procedures.
- ✓ Attract attention. Bright, flashing LEDs display live/isolation status on the front of a control panel.
- ✓ **Electrical isolation** between the Din rail unit and door mounted display unit. Low voltage to the door ensures maximum safety.
- ✓ Broad range of voltages. Monitor voltages 24V-1000V and individual phase lines, even after phase isolation.
- ✓ New or existing control panels. 30.5mm door footprint,
  22.5mm Din rail width for simple installation. Maintenance free.