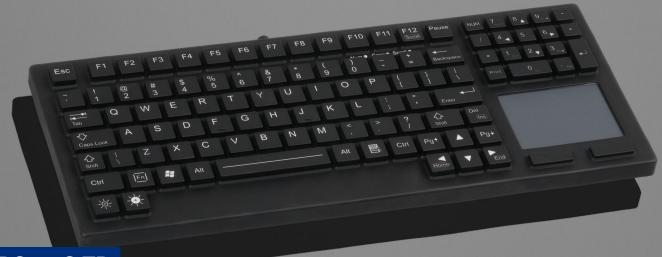

## **Features**

- Predestined for industrial, military and maritime applications in the harshest environments
- Set the brightness of the white backlight with two integrated keys
- Carbon contact technology
- High operating comfort
- Full range of functions on the smallest area, thanks to 105 keys and integrated touchpad
- Silicone rubber keypad with metal backplate
- Key symbols are done by laser etching black coated, white lettering, UV coated, abrasion resistant
- Common country layouts available
- LED indicators for displaying the set operating modes
- USB interface
- Desktop housing (with mounting bolts on request)

## **Mechanical Data**

- Dimensions of 309 x 127 x 16 mm
- 1,5 mm travel keys with tactile feel
- Operation force 6,0 N
- 85 keys in very compact layout
- Grid size: 15,5mm
- Durability > 1 million ops.
- Storage temperature -40°C +80°C
- Operation temperature -30°C +60°C
- Protection IP68