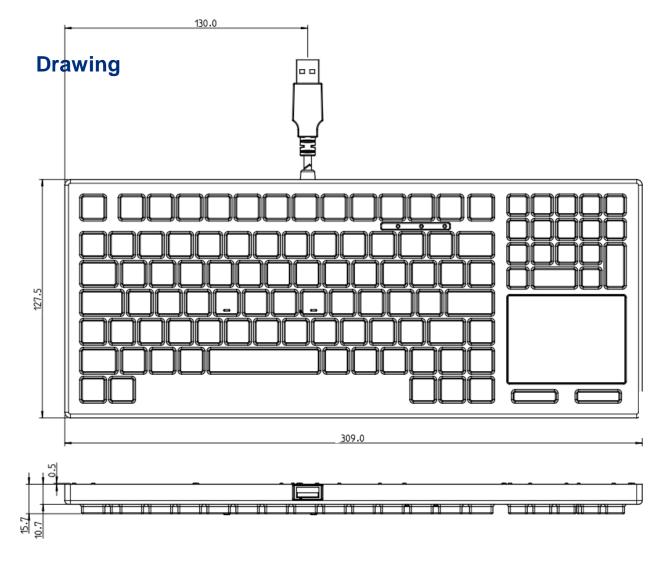

## **Mechanical Data**

- Dimensions of 309 x 127 x 16 mm
- 1,5 mm travel keys with tactile feel
- Operation force 6,0 N
- 85 keys in very compact layout
- Grid size: 15,5mm
- Durability > 1 million ops.
- Storage temperature -40°C +80°C
- Operation temperature -30°C +60°C
- Protection IP68